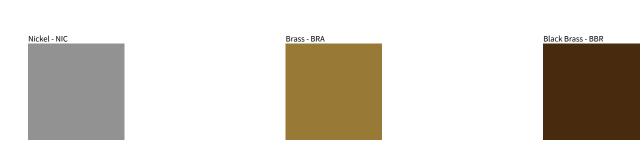

Brass, nickel and copper are natural minerals and can potentially change color and show marks over time. We cannot guarantee the color appearance as the material transforms.

Availble for International specifications by adding 'INT' at the end of the existing Model #. For assistance on 'custom' specifications, contact zteam@zaneen.com. In a constant effort to supply the best product, we reserve the right to change specifications or materials without notice. The most recent specification sheets are found at zaneen.com